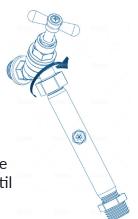

# Step 2

Place the end of the device flush with the threads of the spigot, and twist in a clockwise direction to tighten until firmly in place.