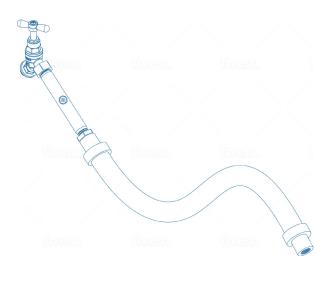

## Step 3

Attach a hose to the other end of the garden device. It is ready for use!